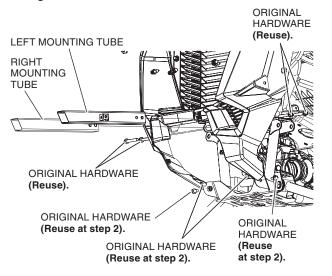

## INSTALLATION

 $\triangle$  CAUTION: To prevent burns, allow the engine, exhaust system, radiator, etc., to cool before the accessory.

1. Remove the original bumper. Install the left and right mounting tubes on the vehicle using the original hardware as shown.