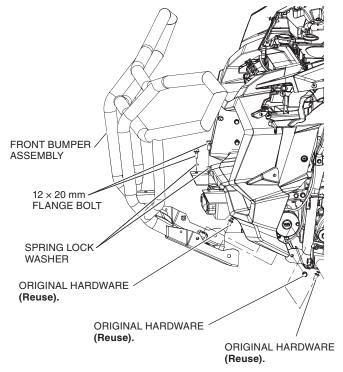

NOTE: If a winch will be installed, refer to the winch Installation Instructions, before continuing to Step 2.

2. Install the front bumper assembly on both mounting tubes with the original hardware on each side and the  $12 \times 20$  mm flange bolts and spring lock washers as shown.

3. Tighten all the bolts to the values specified in the TORQUE CHART.