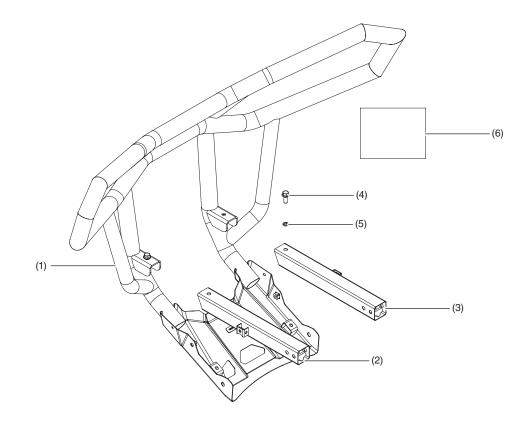

## PARTS LIST

| No. | Description                   | Qty |
|-----|-------------------------------|-----|
| (1) | Front bumper assembly         | 1   |
| (2) | Left mounting tube            | 1   |
| (3) | Right mounting tube           | 1   |
| (4) | $12 \times 20$ mm flange bolt | 2   |
| (5) | Spring lock washer            | 2   |
| (6) | Installation instructions URL | 1   |